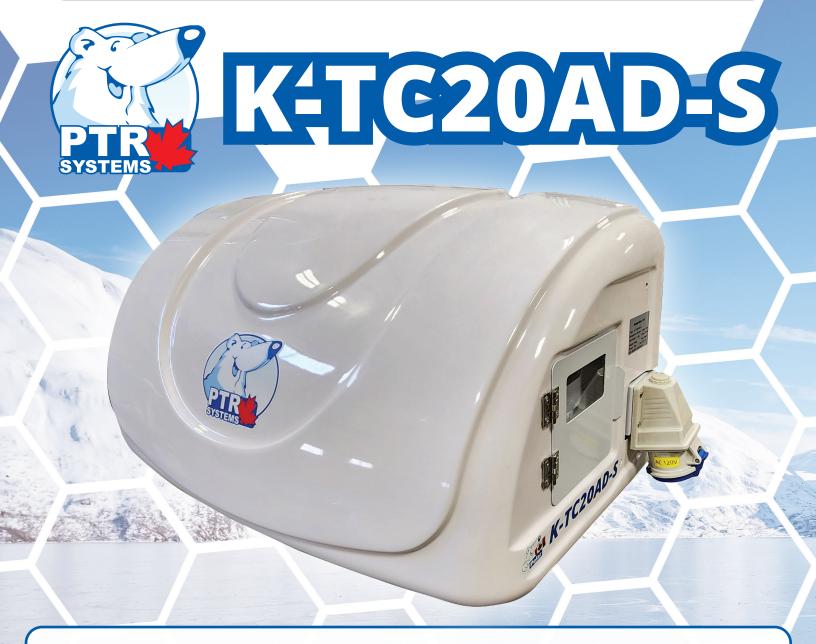

## **POLAR TRANSPORT REFRIGERATION SYSTEMS**

K-TC20AD-S is a Small Trailer or Stationary system designed by and for Canadians that require fresh, frozen and deep-frozen in the Temperature Range -18°C ~ +15°C.

Sleek & Appealing Modular One Piece Through Wall Nose Mount Design.

Fast and Easy Installation! Easy to Operate! Plugs in and runs on 115-120vac.